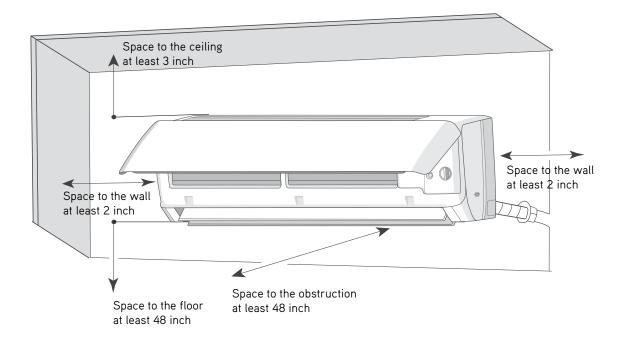

| Display On/Off Control            | Yes                  |
| ELECTRICAL                                  |                | 08 - 230V / 1Ph /60Hz (Powered by the Outdoor Unit) |                               | Freeze Guard Mode (46°F)          | Yes                  |
| Power Supply                                |                |                                                     |                               | Display On/Off Control            | Yes                  |

#### **DIMENSIONS & CLEARANCES**

#### **INDOOR UNIT**

Unit: inch

| Onit. inch |         |
|------------|---------|
| W          | 37-1/8  |
| Н          | 13-1/8  |
| D          | 9-11/16 |
| W1         | 7-35/64 |
| W2         | 22-3/32 |
| W3         | 7-31/64 |







# INDOOR UNIT Minimum clearence