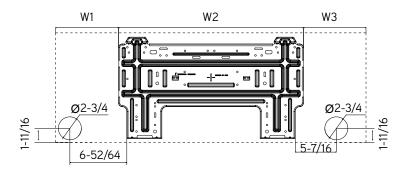

#### **INDOOR UNIT**

Unit: inch

| Onit. inch |         |
|------------|---------|
| W          | 37-1/8  |
| Н          | 13-1/8  |
| D          | 9-11/16 |
| W1         | 7-35/64 |
| W2         | 22-3/32 |
| W3         | 7-31/64 |