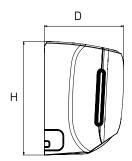

#### **INDOOR UNIT**

Unit: inch

| Onit. inch |         |
|------------|---------|
| W          | 37-1/8  |
| Н          | 13-1/8  |
| D          | 9-11/16 |
| W1         | 7-35/64 |
| W2         | 22-3/32 |
| W3         | 7-31/64 |